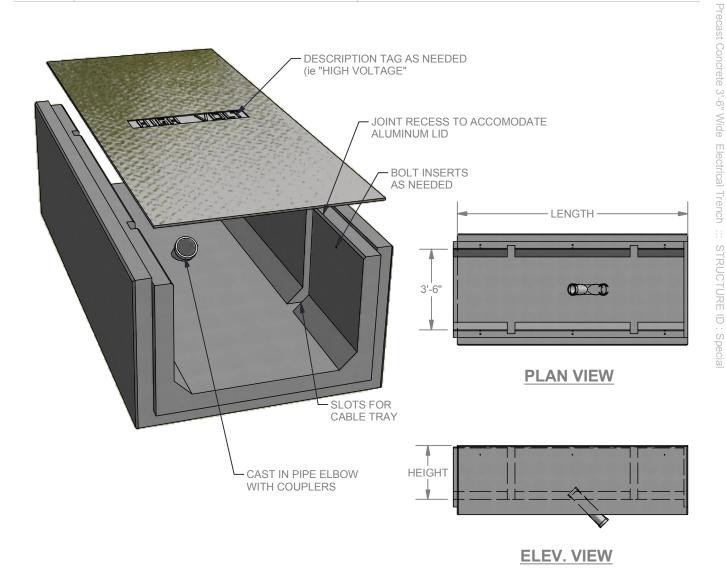

## STANDARD TRENCH FEATURES

- Trench and Cover are Designed for HS-20 Loading (32,000 lbs Axie Load)
- Aluminum Checker Plated Lid with Description Tag (shown)
- Threaded Bolt Inserts Cast In Wall for Mounting Equipment (shown)
- Cable Tray Slots in Walls as Needed (shown)
- Cast In Pipe As Needed (shown)
- Chamfered Edges for Safe Installation & Quality

## TRENCH OPTIONS

- Unistrut Cast Into Walls
- Terminators Cast Into Walls
- Thinwall Knockouts
- Non-Metallic Racking
- Plastic Coated Racking - Cast In Grounding Lug
- Galvanized Steel Cover or Grating in lieu of Concrete Cover