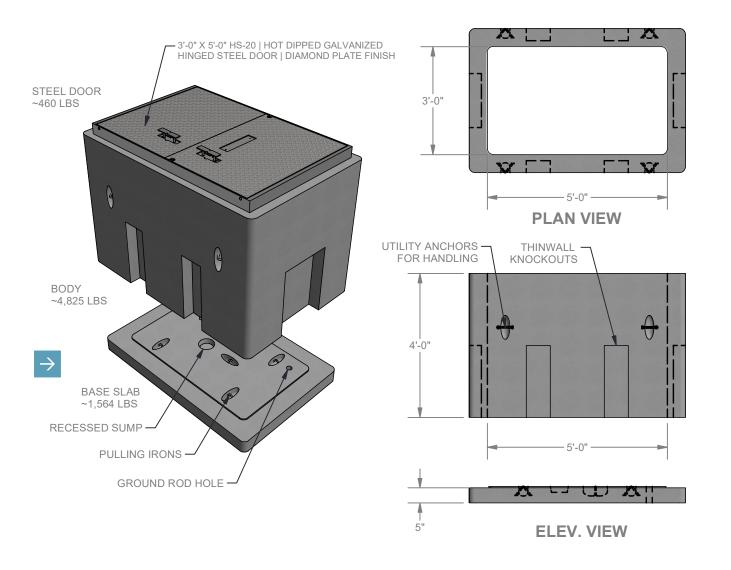

## Precast Concrete 3'-0" X 5'-0" X 4'-0" Communication Splice Box

## STANDARD SPLICE BOX FEATURES

- Designed for HS-20 Loading
- Thin Wall Knockouts for Easy Cable Splicing (shown)
- Pull Irons Cast In Floor (shown)
- Ø6" Recessed Sump in Floor (shown)
- Ø2" Ground Rod Hole in Floor (shown)
- Hot Dipped Galvanized Steel Cover (shown)
- Diamond Plate Finish on Cover (shown)
- Smooth Corners for Safe Installation & Quality &...It Just Looks Better!